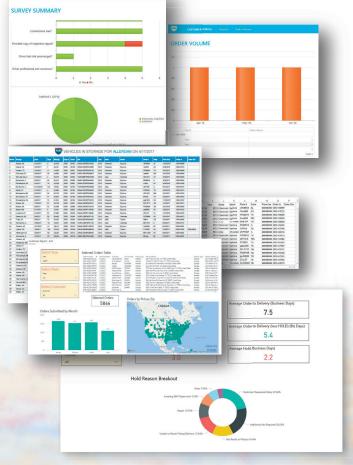

t on large scale projects



#### **MAPPING & ANALYTICS FROM PARS CUSTOMER PORTAL**



#### PARS MOBILE APP

- Vital connection to PARS drivers >90% of orders completed by app
- Real-time updates to orders available through the PARS
  customer portal
- Real-time detailed electronic condition reports including photos and pickup/delivery signatures
- Optimized order accuracy through innovative tools such as VIN scanning to verify correct vehicle
- Confirmation of services completion

#### REPORTING

- PARS offers three different reporting options:
- Self-service reports on PARS Customer Portal
- Automated "push" reporting
- Pending/Recently Delivered Orders
- Stored Vehicles

-

· Custom reporting/reviews using Microsoft Power BI



THROUGH PARS MOBILE APP DRIVER PROVIDES REAL-TIME UPDATES



SELF-SERVICE & AUTOMATED "PUSH" REPORTING





PARS PROVIDES INDUSTRY-LEADING SERVICES AND TECHNOLOGY.

# Count the Ways...

Since 1998, PARS, or Professional Automotive Relocation Services, has become the leader in full-service vehicle relocation, transport and logistics. In that time, the company has grown to become a leading provider of fleet transport services. Consistent investment in advanced technology, hiring only the best talent, and introducing innovative solutions have been the hallmarks of PARS.

Today, customers' expectations for the relocation or transport of fleet vehicles are higher than ever. Their needs much more complex. Their objectives support their business' goals. Maximum value means minimum vehicle downtime, increased productivity and the best possible ROI.

PARS'