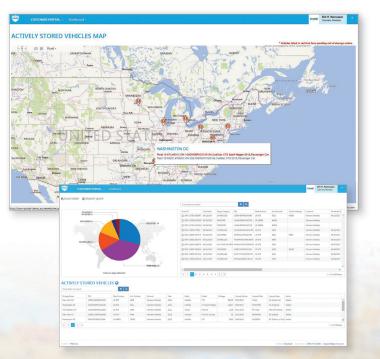

and reporting

PARS technology reinforces our logistics experts' recommendations and our drivers' effectiveness. It gives our valued customers – fleet managers and fleet management company representatives alike – the most cost-effective solution to move, store, repair, clean, or license cars, light-duty trucks or commercial vehicles.

#### PARS CUSTOMER PORTAL

- Quotes and Orders easily created
- Flexible searching by Order Number, VIN, Fleet/Unit#
- Address and VIN verifications
- Dashboard summarizing order and vehicle status
- Real-time updates with photos from PARS driver app
- Full history of orders, contacts, and vehicles
- Easy-to-interpret status indicator for each order
- Picture and contact info for assigned PARS specialist
- Tools to manage and report on large scale projects



#### **MAPPING & ANALYTICS FROM PARS CUSTOMER PORTAL**



#### PARS MOBILE APP

- Vital connection to PARS drivers >90% of orders completed by app
- Real-time updates to orders available through the PARS
  customer portal
- Real-time detailed electronic condition reports including photos and pickup/delivery signatures
- Optimized order accuracy through innovative tools such as VIN scanning to verify correct vehicle
- Confirmation of services completion

#### REPORTING

- PARS offers three different reporting options:
- Self-service reports on PARS Customer Portal
- Automated "push" reporting
- Pending/Recently Delivered Orders
- Stored Vehicles

-

· Custom reporting/reviews using Microsoft Power BI



THROUGH PARS MOBILE APP DRIVER PROVIDES REAL-TIME UPDATES



SELF-SERVICE & AUTOMATED