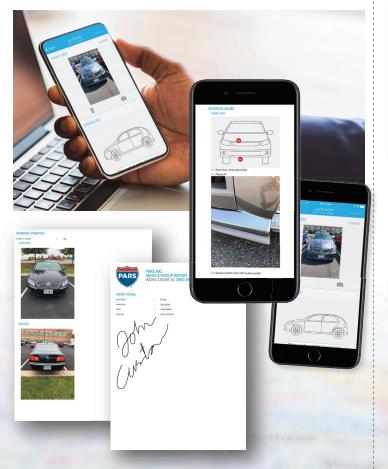

info for assigned PARS specialist
- Tools to manage and report on large scale projects



#### **MAPPING & ANALYTICS FROM PARS CUSTOMER PORTAL**



#### PARS MOBILE APP

- Vital connection to PARS drivers >90% of orders completed by app
- Real-time updates to orders available through the PARS
  customer portal
- Real-time detailed electronic condition reports including photos and pickup/delivery signatures
- Optimized order accuracy through innovative tools such as VIN scanning to verify correct vehicle
- Confirmation of services completion

#### REPORTING

- PARS offers three different reporting options:
- Self-service reports on PARS Customer Portal
- Automated "push" reporting
- Pending/Recently Delivered Orders
- Stored Vehicles

-

· Custom reporting/reviews using Microsoft Power BI



THROUGH PARS MOBILE APP DRIVER PROVIDES REAL-TIME UPDATES



SELF-SERVICE & AUTOMATED "PUSH" REPORTING





PARS PROVIDES INDUSTRY-LEADING SERVICES AND TECHNOLOGY.

# Count the Ways...

Since 1998, PARS, or Professional Automotive Relocation Services, has become the leader in full-service vehicle relocation, transport and logistics. In that time, the company has grown to become a leading provider of fleet transport services. Consistent investment in advanced technology, hiring only the best talent, and introducing innovative solutions have been the hallmarks of PARS.

Today, customers' expectations for the relocation or transport of fleet vehicles are higher than ever. Their needs much more complex. Their objectives support their business' goals. Maximum value means minimum vehicle downt